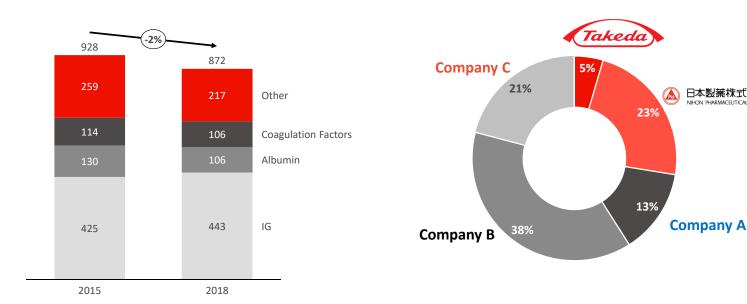

## IN JAPAN, IG GROWTH REMAINS STRONG AND THERE IS OPPORTUNITY **TO ENHANCE STANDARD OF CARE**

日本製薬株式会社

Takeda

#### Japan Plasma Market (\$M), 2015-18

Pd: plasma derived, IG: Immunoglobulin

NOTE: The category of product type is based on Takeda internal standards. Converted at April 2018-March 2019 average exchange rate of 111 JPY/USI Copyright © 2019 IQVIA. (Calculated based on JPM Jan - Dec 2013 and Jan – Dec 2018) Reprinted with permission.

Copyright © 2019 IQVIA. Calculated based on JPM Jan - Dec 2013 and Jan - Dec 2018. Reprinted with permissio

**Japan PDT Revenue Market Share** 