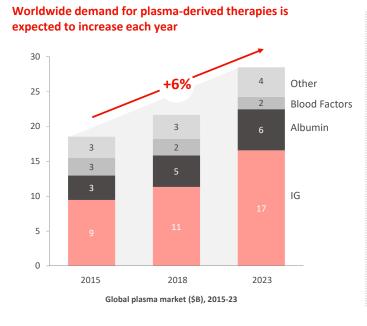

## DEMAND FOR KEY PLASMA-DERIVED THERAPIES HAS BEEN CONTINUOUSLY INCREASING AND EXPECTED TO GROW

Takod

### This trend is primarily driven by:

Source: Berman. Plasma Fractionation: The Challenge of Keeping Pace with Global IG Demand / MRB, Evaluate Pharma, PDT Analysis / Chapel H, et al. Front Immunol 2014 Dec 15;5:527. / News release: Shire Launches Paediatric Indication for Immunodeficiency Treatment HyQvia in 3 Europe. 21 July 2016. / News release. Shire Announces FDA Approval for Label Expansion of CINRYZE\* for Prevention of Attacks in Pediatric HAE / Jones, et al. Frontiers in Immunology 2018;9:1308.