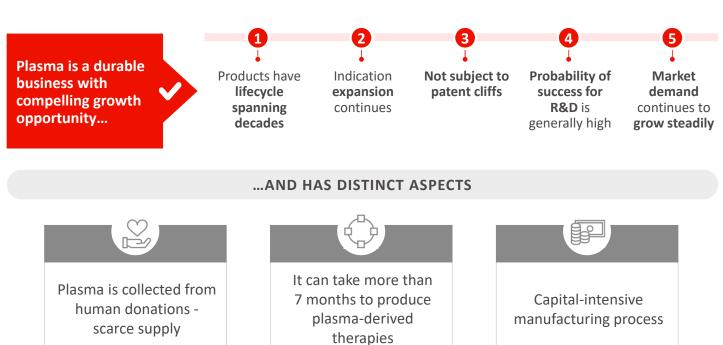

### PLASMA PRESENTS A UNIQUE OPPORTUNITY

## DEMAND FOR KEY PLASMA-DERIVED THERAPIES HAS BEEN CONTINUOUSLY INCREASING AND EXPECTED TO GROW

Takod