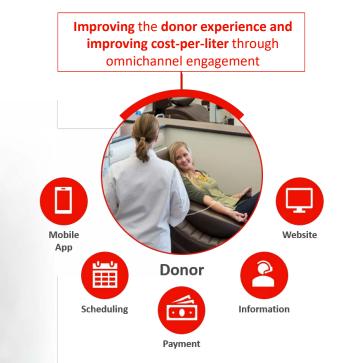

## WE ARE FURTHER ENHANCING AND DIGITALIZING FACILITIES AND SERVICES TO MEET GROWING NEEDS FOR THE FUTURE

#### Attracting new donors in the community

- → Reaching new donors
- → Increasing community engagement