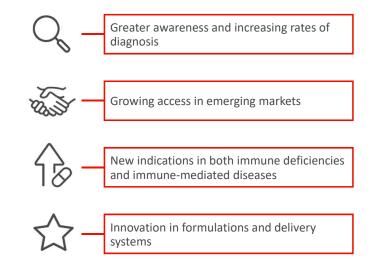

### This trend is primarily driven by:

Source: Berman. Plasma Fractionation: The Challenge of Keeping Pace with Global IG Demand / MRB, Evaluate Pharma, PDT Analysis / Chapel H, et al. Front Immunol 2014 Dec 15;5:527. / News release: Shire Launches Paediatric Indication for Immunodeficiency Treatment HyQvia in 3 Europe. 21 July 2016. / News release. Shire Announces FDA Approval for Label Expansion of CINRYZE\* for Prevention of Attacks in Pediatric HAE / Jones, et al. Frontiers in Immunology 2018;9:1308.