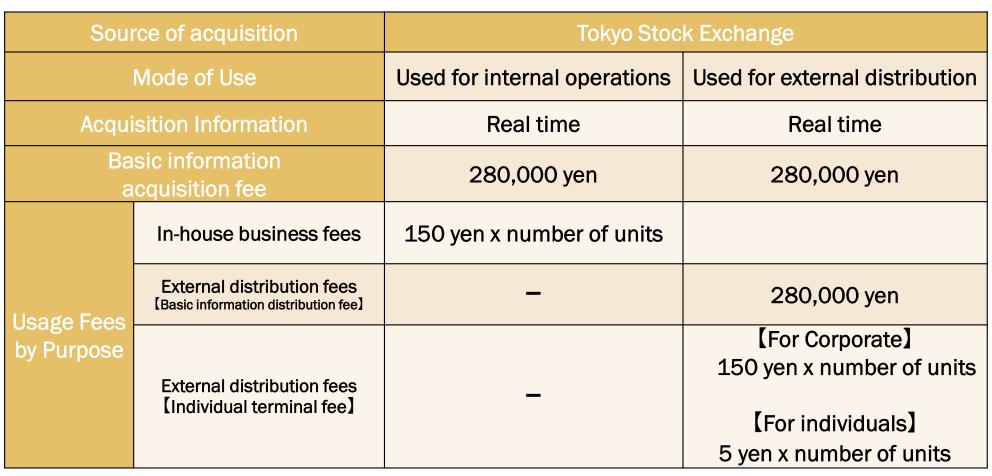

### Case 1.

When obtained directly from the Tokyo Stock Exchange and used for internal business purposes

Basic information acquisition fee 280,000 yen + internal business use fee 150 yen x number of units

= monthly 280,000 yen + 150 yen x number of units

| Source of acquisition |                                                                    | Tokyo Stock Exchange         |                                                                                              |  |  |  |
|-----------------------|--------------------------------------------------------------------|------------------------------|----------------------------------------------------------------------------------------------|--|--|--|
| 1                     | Mode of Use                                                        | Used for internal operations | Used for external distribution                                                               |  |  |  |
| Acqui                 | sition Information                                                 | Real time                    | Real time                                                                                    |  |  |  |
|                       | sic information<br>cquisition fee                                  | 280,000 yen                  | 280,000 yen                                                                                  |  |  |  |
|                       | In-house business fees                                             | 150 yen x number of units    |                                                                                              |  |  |  |
| Usage Fees            | External distribution fees<br>(Basic information distribution fee) | _                            | 280,000 yen                                                                                  |  |  |  |
| by Purpose            | External distribution fees<br>【Individual terminal fee】            |                              | 【For Corporate】<br>150 yen x number of units<br>【For individuals】<br>5 yen x number of units |  |  |  |