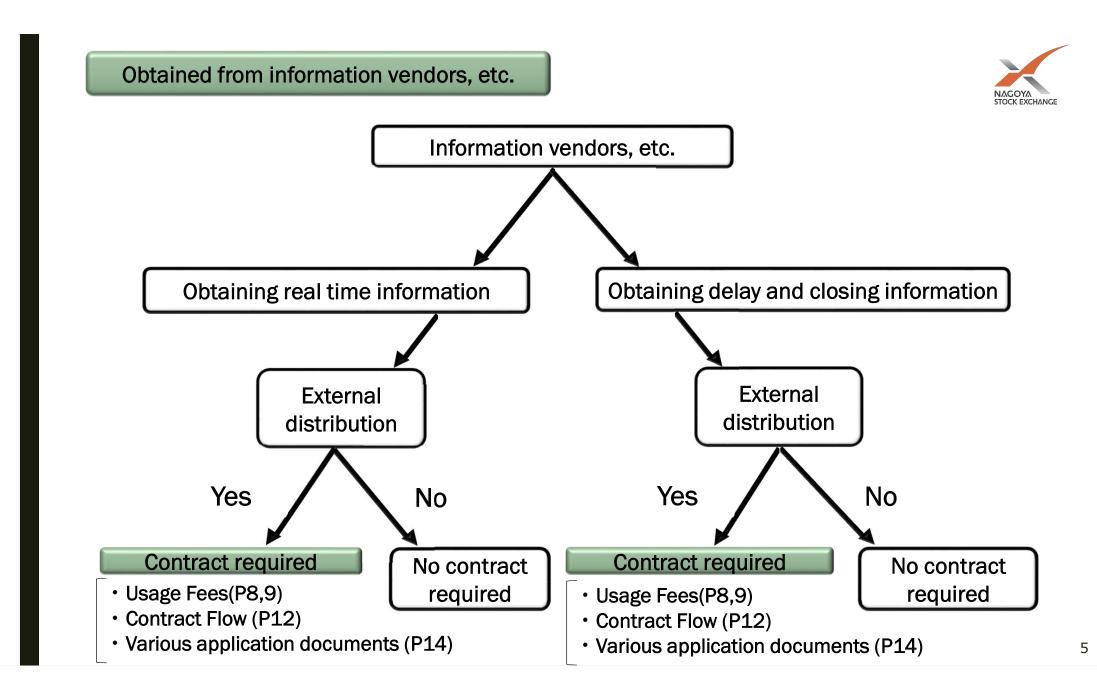

### ■ General user (Rates are monthly fees.)

| Source of acquisition                |                                                                          | Information vendors, etc.                                                 |         |                  |                                                                                                    |                                                                |                  |                                                                                              |                  |  |
|--------------------------------------|--------------------------------------------------------------------------|---------------------------------------------------------------------------|---------|------------------|----------------------------------------------------------------------------------------------------|----------------------------------------------------------------|------------------|----------------------------------------------------------------------------------------------|------------------|--|
| Mode of Use                          |                                                                          | Used for internal operations<br>(No contract is required in<br>principle) |         |                  | Used for external distribution                                                                     |                                                                |                  | Used for external dist<br>ribution<br>(Targeting an unspecified<br>number of Internet users) |                  |  |
| Acquisition Information              |                                                                          | Real time                                                                 | Delayed | Closing<br>price | Real time                                                                                          | Delayed                                                        | Closing<br>price | Delayed                                                                                      | Closing<br>price |  |
| Basic information<br>acquisition fee |                                                                          | _                                                                         | _       | _                | 280,000 yen                                                                                        | 90,000<br>yen                                                  | 50,000<br>yen    | 90,000<br>yen                                                                                | 50,000<br>yen    |  |
|                                      | External distribution<br>fees<br>(Basic information<br>distribution fee) | _                                                                         | _       | _                | 280,000 yen                                                                                        | 90,000<br>yen                                                  | 50,000<br>yen    | 90,000<br>yen                                                                                | 50,000<br>yen    |  |
| Usage Fees<br>by Purpose             | External distribution<br>fees<br>(Individual<br>terminal fee)            | _                                                                         | _       | _                | [For Corporate]<br>150 yen x number<br>of units<br>[For individuals]<br>5 yen x number<br>of units | 50 yen x number<br>units<br>For individuals]<br>5 yen x number |                  | -                                                                                            |                  |  |
|                                      | External distribution<br>fees<br>[Network usage<br>fee]                  | —                                                                         | _       | _                | _                                                                                                  |                                                                | 2.5万円            | 1万円                                                                                          |                  |  |

### Case 2.

NAGOYA STOCK EXCHANGE

Obtaining closing price information from information vendors and distributing it to an unspecified number of users

Basic information acquisition fee 50,000 yen + Basic external distribution fee 50,000 yen + Network usage fee 10,000 yen = 110,000 yen per month

| Source of acquisition                |                                                                          | Information vendors, etc.                                                 |         |                  |                                                                                                    |               |                  |                                                                                              |                  |  |  |
|--------------------------------------|--------------------------------------------------------------------------|---------------------------------------------------------------------------|---------|------------------|----------------------------------------------------------------------------------------------------|---------------|------------------|----------------------------------------------------------------------------------------------|------------------|--|--|
| Mode of Use                          |                                                                          | Used for internal operations<br>(No contract is required in<br>principle) |         |                  | Used for external distribution                                                                     |               |                  | Used for external dist<br>ribution<br>(Targeting an unspecified<br>number of Internet users) |                  |  |  |
| Acquisitio                           | n Information                                                            | Real time                                                                 | Delayed | Closing<br>price | Real time                                                                                          | Delayed       | Closing<br>price | Delayed                                                                                      | Closing<br>price |  |  |
| Basic information<br>acquisition fee |                                                                          | —                                                                         | —       | —                | 280,000 yen                                                                                        | 90,000<br>yen | 50,000<br>yen    | 90,000<br>yen                                                                                | 50,000<br>yen    |  |  |
|                                      | External distribution<br>fees<br>(Basic information<br>distribution fee) | _                                                                         | Ι       | _                | 280,000 yen                                                                                        | 90,000<br>yen | 50,000<br>yen    | 90,000<br>yen                                                                                | 50,000<br>yen    |  |  |
| Usage Fees<br>by Purpose             | External distribution<br>fees<br>(Individual<br>terminal fee)            | —                                                                         | _       | _                | [For Corporate]<br>150 yen x number<br>of units<br>[For individuals]<br>5 yen x number<br>of units | -             |                  |                                                                                              |                  |  |  |
|                                      | External distribution<br>fees<br>[Network usage<br>fee]                  | _                                                                         | _       | _                | _                                                                                                  |               | 2.5万円            | 1万円                                                                                          |                  |  |  |