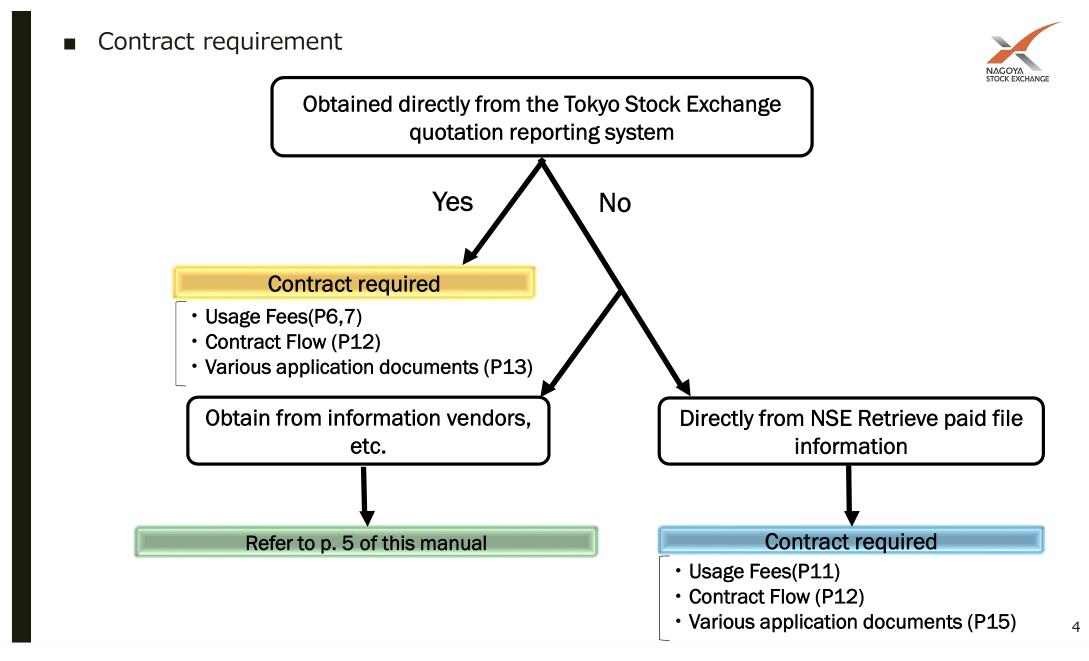

# About this Manual

 This manual explains the contract procedures required to use the market information of Nagoya Stock Exchange, Inc. (hereinafter referred to as "NSE"), this manual explains the contract procedures required when using the market information of NSE. The procedures required differ depending on the method of use of the information, etc., so please refer to the appropriate section for each.

### Case 1.

When obtained directly from the Tokyo Stock Exchange and used for internal business purposes

Basic information acquisition fee 280,000 yen + internal business use fee 150 yen x number of units

= monthly 280,000 yen + 150 yen x number of units

| Source of acquisition |                                                                    | Tokyo Stock Exchange         |                                                                                              |  |  |  |
|-----------------------|--------------------------------------------------------------------|------------------------------|----------------------------------------------------------------------------------------------|--|--|--|
| 1                     | Mode of Use                                                        | Used for internal operations | Used for external distribution                                                               |  |  |  |
| Acqui                 | sition Information                                                 | Real time                    | Real time                                                                                    |  |  |  |
|                       | sic information<br>cquisition fee                                  | 280,000 yen                  | 280,000 yen                                                                                  |  |  |  |
|                       | In-house business fees                                             | 150 yen x number of units    |                                                                                              |  |  |  |
| Usage Fees            | External distribution fees<br>(Basic information distribution fee) | _                            | 280,000 yen                                                                                  |  |  |  |
| by Purpose            | External distribution fees<br>【Individual terminal fee】            |                              | 【For Corporate】<br>150 yen x number of units<br>【For individuals】<br>5 yen x number of units |  |  |  |